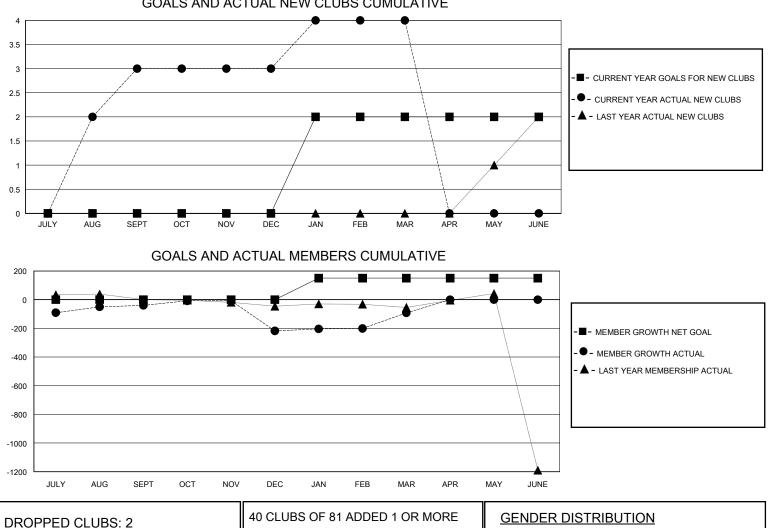

## District 301D2

Results as of: 3/31/2024

| QUARTER              |                             | mbers<br>FOR 2023-2024<br>MEMBER GROWTH<br>ACTUAL | DROPPED<br>MEMBERS ACTUAL<br>(including transfers) |
|----------------------|-----------------------------|---------------------------------------------------|----------------------------------------------------|
| QUARTER <sup>N</sup> | MEMBER GROWTH NET           | MEMBER GROWTH                                     | MEMBERS ACTUAL                                     |
| QUARTER              |                             |                                                   | MEMBERS ACTUAL                                     |
| 11                   |                             |                                                   |                                                    |
| JULY/AUG/SEP         | от 0                        | 108                                               | 143                                                |
| OCT/NOV/DEC          | 0                           | 376                                               | 313                                                |
| JAN/FEB/MAR          | 150                         | 509                                               | 62                                                 |
| APR/MAY/JUNE         | 0                           | 0                                                 | 0                                                  |
|                      | JAN/FEB/MAR<br>APR/MAY/JUNI | JAN/FEB/MAR 150<br>APR/MAY/JUNE 0                 | JAN/FEB/MAR 150 509                                |

| DROPPED CLUBS: 2 |     | 40 CLUBS OF 81 ADDED 1 OR MORE<br>NEW MEMBERS | GENDER DISTRIBUTION<br>MALE 1,076 (42.41%)                      |                |      |
|------------------|-----|-----------------------------------------------|-----------------------------------------------------------------|----------------|------|
|                  |     |                                               | FEMALE                                                          | 1,454 (57.31%) |      |
| DROPPED MEMBERS  |     |                                               |                                                                 |                |      |
| DECEASED         | 5   | CLICK HERE FOR CUMULATIVE                     | TOTAL FAMILY UNIT MEMBERS<br>FAMILY MEMBERS PAYING HALF<br>DUES |                | 586  |
| CLUB CANCELLED   | 82  | MEMBERSHIP DATA                               |                                                                 |                | 0.07 |
| OTHER            | 431 |                                               |                                                                 |                | 387  |
| TOTAL            | 518 |                                               | 5020                                                            |                |      |
|                  |     |                                               |                                                                 |                |      |